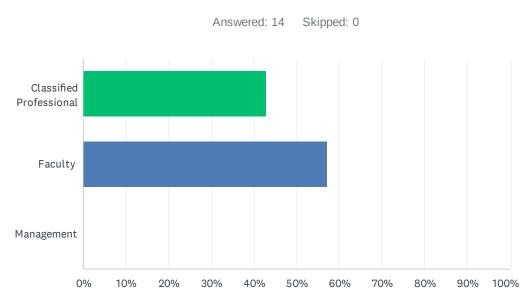

## Q1 What is your primary role at the College?

| ANSWER CHOICES          | RESPONSES |    |
|-------------------------|-----------|----|
| Classified Professional | 42.86%    | 6  |
| Faculty                 | 57.14%    | 8  |
| Management              | 0.00%     | 0  |
| TOTAL                   |           | 14 |