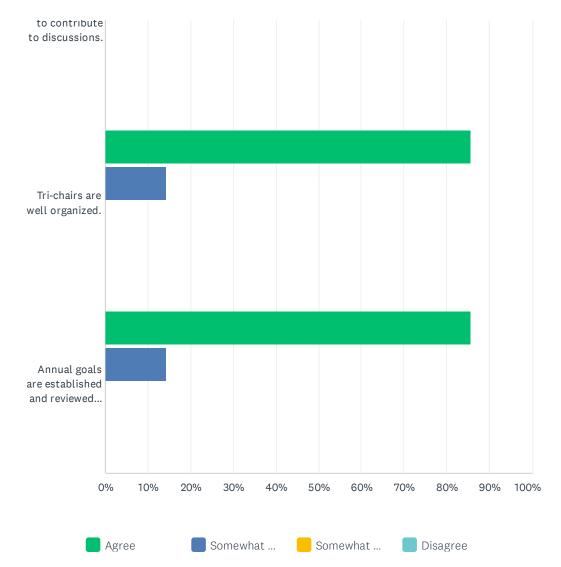

## Q4 Please identify to which degree you agree with the following statements.

| AGREE        | SOMEWHAT<br>AGREE                                                                                      | SOMEWHAT<br>DISAGREE                                                                                                                                                                                                                | DISAGREE                                                                                                                                                                                                                                                              | TOTAL                                                                                                                                                                                                                                                                                                                                                                     | WEIGHTED<br>AVERAGE                                                                                                                                                                                                                                                                                                                                                                          |
|--------------|--------------------------------------------------------------------------------------------------------|-------------------------------------------------------------------------------------------------------------------------------------------------------------------------------------------------------------------------------------|-----------------------------------------------------------------------------------------------------------------------------------------------------------------------------------------------------------------------------------------------------------------------|---------------------------------------------------------------------------------------------------------------------------------------------------------------------------------------------------------------------------------------------------------------------------------------------------------------------------------------------------------------------------|----------------------------------------------------------------------------------------------------------------------------------------------------------------------------------------------------------------------------------------------------------------------------------------------------------------------------------------------------------------------------------------------|
| 92.86%<br>13 | 7.14%<br>1                                                                                             | 0.00%<br>0                                                                                                                                                                                                                          | 0.00%<br>0                                                                                                                                                                                                                                                            | 14                                                                                                                                                                                                                                                                                                                                                                        | 1.07                                                                                                                                                                                                                                                                                                                                                                                         |
| 85.71%<br>12 | 14.29%<br>2                                                                                            | 0.00%<br>0                                                                                                                                                                                                                          | 0.00%<br>0                                                                                                                                                                                                                                                            | 14                                                                                                                                                                                                                                                                                                                                                                        | 1.14                                                                                                                                                                                                                                                                                                                                                                                         |
| 71.43%<br>10 | 28.57%<br>4                                                                                            | 0.00%<br>0                                                                                                                                                                                                                          | 0.00%<br>0                                                                                                                                                                                                                                                            | 14                                                                                                                                                                                                                                                                                                                                                                        | 1.29                                                                                                                                                                                                                                                                                                                                                                                         |
| 71.43%<br>10 | 21.43%<br>3                                                                                            | 7.14%<br>1                                                                                                                                                                                                                          | 0.00%<br>0                                                                                                                                                                                                                                                            | 14                                                                                                                                                                                                                                                                                                                                                                        | 1.36                                                                                                                                                                                                                                                                                                                                                                                         |
| 85.71%<br>12 | 14.29%<br>2                                                                                            | 0.00%<br>0                                                                                                                                                                                                                          | 0.00%<br>0                                                                                                                                                                                                                                                            | 14                                                                                                                                                                                                                                                                                                                                                                        | 1.14                                                                                                                                                                                                                                                                                                                                                                                         |
| 85.71%<br>12 | 14.29%<br>2                                                                                            | 0.00%<br>0                                                                                                                                                                                                                          | 0.00%<br>0                                                                                                                                                                                                                                                            | 14                                                                                                                                                                                                                                                                                                                                                                        | 1.14                                                                                                                                                                                                                                                                                                                                                                                         |
| 85.71%<br>12 | 14.29%<br>2                                                                                            | 0.00%<br>0                                                                                                                                                                                                                          | 0.00%<br>0                                                                                                                                                                                                                                                            | 14                                                                                                                                                                                                                                                                                                                                                                        | 1.14                                                                                                                                                                                                                                                                                                                                                                                         |
|              | 92.86%<br>13<br>85.71%<br>12<br>71.43%<br>10<br>71.43%<br>10<br>85.71%<br>12<br>85.71%<br>12<br>85.71% | AGREE   92.86% 7.14%   13 1   85.71% 14.29%   12 2   71.43% 28.57%   10 4   71.43% 21.43%   10 3   85.71% 14.29%   12 2   85.71% 14.29%   12 2   85.71% 14.29%   12 2   85.71% 14.29%   12 2   85.71% 14.29%   12 2   85.71% 14.29% | AGREE DISAGREE   92.86% 7.14% 0.00%   13 1 0   85.71% 14.29% 0.00%   12 2 0   71.43% 28.57% 0.00%   10 4 0   71.43% 21.43% 7.14%   10 3 1   85.71% 14.29% 0.00%   11 2 0   85.71% 14.29% 0.00%   12 2 0   85.71% 14.29% 0.00%   12 2 0   85.71% 14.29% 0.00%   12 2 0 | AGREE DISAGREE   92.86% 7.14% 0.00% 0.00%   13 1 0 0   85.71% 14.29% 0.00% 0.00%   12 2 0 0   71.43% 28.57% 0.00% 0.00%   10 4 0 0   71.43% 21.43% 7.14% 0.00%   10 3 1 0   71.43% 21.43% 7.14% 0.00%   10 3 1 0 0   85.71% 14.29% 0.00% 0.00%   12 2 0 0 0   85.71% 14.29% 0.00% 0.00%   12 2 0 0 0   85.71% 14.29% 0.00% 0.00%   12 2 0 0 0   85.71% 14.29% 0.00% 0.00% | AGREEDISAGREE $92.86\%$ $7.14\%$ $0.00\%$ $0.00\%$ 1310014 $85.71\%$ $14.29\%$ $0.00\%$ $0.00\%$ 1220014 $71.43\%$ $28.57\%$ $0.00\%$ $0.00\%$ 1040014 $71.43\%$ $21.43\%$ $7.14\%$ $0.00\%$ 1031014 $85.71\%$ $14.29\%$ $0.00\%$ $0.00\%$ 1220014 $85.71\%$ $14.29\%$ $0.00\%$ $0.00\%$ 1220014 $85.71\%$ $14.29\%$ $0.00\%$ $0.00\%$ 1220014 $85.71\%$ $14.29\%$ $0.00\%$ $0.00\%$ 1220014 |