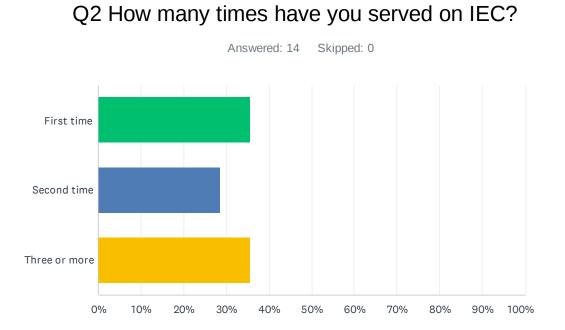

| ANSWER CHOICES | RESPONSES |   |
|----------------|-----------|---|
| First time     | 35.71% 5  | 5 |
| Second time    | 28.57%    | 4 |
| Three or more  | 35.71% 5  | 5 |
| TOTAL          | 14        | 4 |