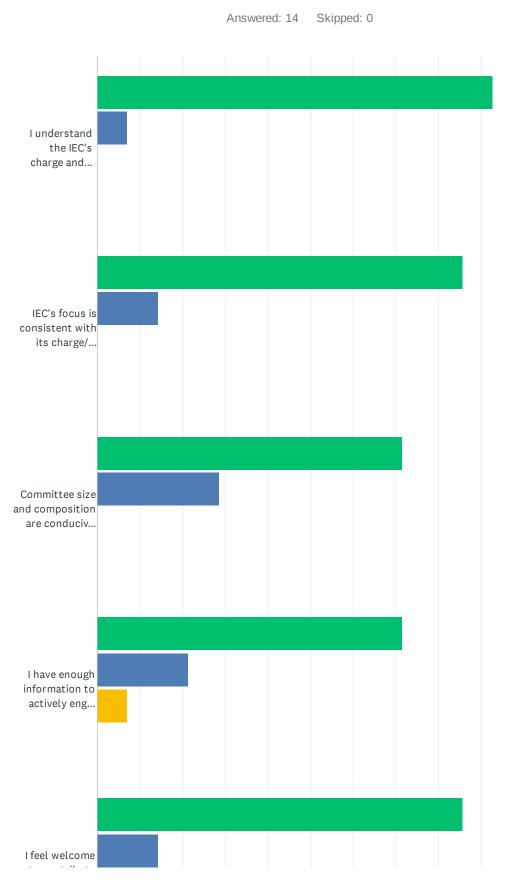

## Q4 Please identify to which degree you agree with the following statements.

| AGREE        | SOMEWHAT<br>AGREE                                                                                      | SOMEWHAT<br>DISAGREE                                                                                                                                                                                                                | DISAGREE                                                                                                                                                                                                                                                              | TOTAL                                                                                                                                                                                                                                                                                                                                                                     | WEIGHTED<br>AVERAGE                                                                                                                                                                                                                                                                                                                                                                          |
|--------------|--------------------------------------------------------------------------------------------------------|-------------------------------------------------------------------------------------------------------------------------------------------------------------------------------------------------------------------------------------|-----------------------------------------------------------------------------------------------------------------------------------------------------------------------------------------------------------------------------------------------------------------------|---------------------------------------------------------------------------------------------------------------------------------------------------------------------------------------------------------------------------------------------------------------------------------------------------------------------------------------------------------------------------|----------------------------------------------------------------------------------------------------------------------------------------------------------------------------------------------------------------------------------------------------------------------------------------------------------------------------------------------------------------------------------------------|
| 92.86%<br>13 | 7.14%<br>1                                                                                             | 0.00%<br>0                                                                                                                                                                                                                          | 0.00%<br>0                                                                                                                                                                                                                                                            | 14                                                                                                                                                                                                                                                                                                                                                                        | 1.07                                                                                                                                                                                                                                                                                                                                                                                         |
| 85.71%<br>12 | 14.29%<br>2                                                                                            | 0.00%<br>0                                                                                                                                                                                                                          | 0.00%<br>0                                                                                                                                                                                                                                                            | 14                                                                                                                                                                                                                                                                                                                                                                        | 1.14                                                                                                                                                                                                                                                                                                                                                                                         |
| 71.43%<br>10 | 28.57%<br>4                                                                                            | 0.00%<br>0                                                                                                                                                                                                                          | 0.00%<br>0                                                                                                                                                                                                                                                            | 14                                                                                                                                                                                                                                                                                                                                                                        | 1.29                                                                                                                                                                                                                                                                                                                                                                                         |
| 71.43%<br>10 | 21.43%<br>3                                                                                            | 7.14%<br>1                                                                                                                                                                                                                          | 0.00%<br>0                                                                                                                                                                                                                                                            | 14                                                                                                                                                                                                                                                                                                                                                                        | 1.36                                                                                                                                                                                                                                                                                                                                                                                         |
| 85.71%<br>12 | 14.29%<br>2                                                                                            | 0.00%<br>0                                                                                                                                                                                                                          | 0.00%<br>0                                                                                                                                                                                                                                                            | 14                                                                                                                                                                                                                                                                                                                                                                        | 1.14                                                                                                                                                                                                                                                                                                                                                                                         |
| 85.71%<br>12 | 14.29%<br>2                                                                                            | 0.00%<br>0                                                                                                                                                                                                                          | 0.00%<br>0                                                                                                                                                                                                                                                            | 14                                                                                                                                                                                                                                                                                                                                                                        | 1.14                                                                                                                                                                                                                                                                                                                                                                                         |
| 85.71%<br>12 | 14.29%<br>2                                                                                            | 0.00%<br>0                                                                                                                                                                                                                          | 0.00%<br>0                                                                                                                                                                                                                                                            | 14                                                                                                                                                                                                                                                                                                                                                                        | 1.14                                                                                                                                                                                                                                                                                                                                                                                         |
|              | 92.86%<br>13<br>85.71%<br>12<br>71.43%<br>10<br>71.43%<br>10<br>85.71%<br>12<br>85.71%<br>12<br>85.71% | AGREE   92.86% 7.14%   13 1   85.71% 14.29%   12 2   71.43% 28.57%   10 4   71.43% 21.43%   10 3   85.71% 14.29%   12 2   85.71% 14.29%   12 2   85.71% 14.29%   12 2   85.71% 14.29%   12 2   85.71% 14.29%   12 2   85.71% 14.29% | AGREE DISAGREE   92.86% 7.14% 0.00%   13 1 0   85.71% 14.29% 0.00%   12 2 0   71.43% 28.57% 0.00%   10 4 0   71.43% 21.43% 7.14%   10 3 1   85.71% 14.29% 0.00%   11 2 0   85.71% 14.29% 0.00%   12 2 0   85.71% 14.29% 0.00%   12 2 0   85.71% 14.29% 0.00%   12 2 0 | AGREE DISAGREE   92.86% 7.14% 0.00% 0.00%   13 1 0 0   85.71% 14.29% 0.00% 0.00%   12 2 0 0   71.43% 28.57% 0.00% 0.00%   10 4 0 0   71.43% 21.43% 7.14% 0.00%   10 3 1 0   71.43% 21.43% 7.14% 0.00%   10 3 1 0 0   85.71% 14.29% 0.00% 0.00%   12 2 0 0 0   85.71% 14.29% 0.00% 0.00%   12 2 0 0 0   85.71% 14.29% 0.00% 0.00%   12 2 0 0 0   85.71% 14.29% 0.00% 0.00% | AGREEDISAGREE $92.86\%$ $7.14\%$ $0.00\%$ $0.00\%$ 1310014 $85.71\%$ $14.29\%$ $0.00\%$ $0.00\%$ 1220014 $71.43\%$ $28.57\%$ $0.00\%$ $0.00\%$ 1040014 $71.43\%$ $21.43\%$ $7.14\%$ $0.00\%$ 1031014 $85.71\%$ $14.29\%$ $0.00\%$ $0.00\%$ 1220014 $85.71\%$ $14.29\%$ $0.00\%$ $0.00\%$ 1220014 $85.71\%$ $14.29\%$ $0.00\%$ $0.00\%$ 1220014 $85.71\%$ $14.29\%$ $0.00\%$ $0.00\%$ 1220014 |