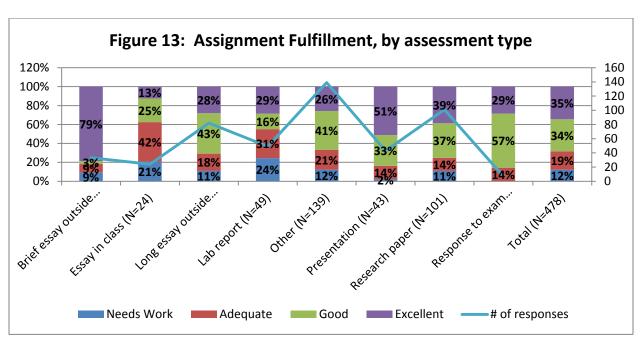

### **Results for outcome #1: Assignment Fulfillment**

# **Results for outcome #1: Assignment Fulfillment**