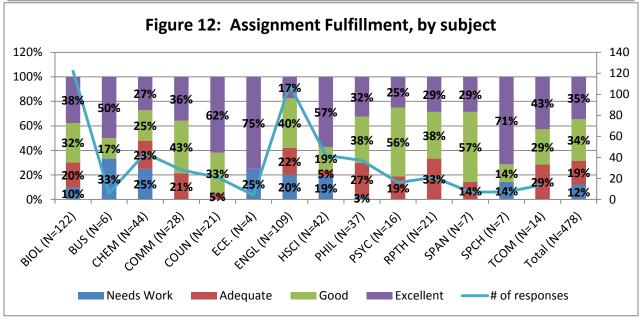

### **Results for outcome #1: Assignment Fulfillment**

# **Results for outcome #1: Assignment Fulfillment**