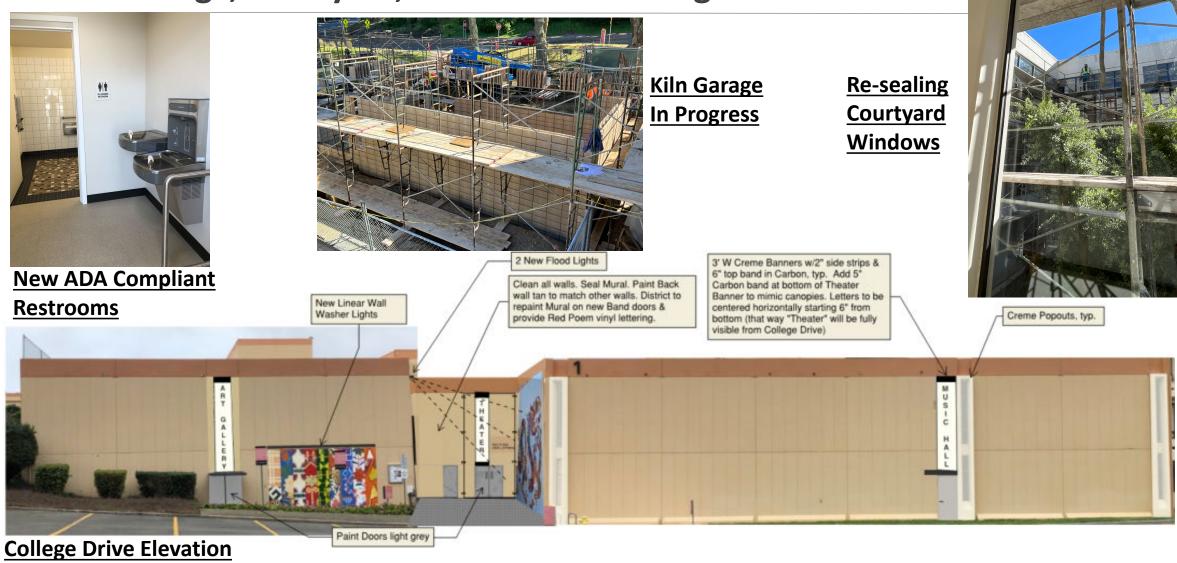

#### Completed Work

- Choir Demolition
- Band (Instrument Storage & AV yet to complete)
- Site work including Patio at Loading Dock
- Restrooms (1<sup>st</sup> & 3<sup>rd</sup> Floor occupiable)
- Theater Fire Curtain & Drape demolition
- Courtyard Sealant Replacement
- Photography Lab

#### **Current Construction**

- Electrical/Network Upgrades/Hi-Flex Installs/New IDF's
- Single-User Restrooms/2<sup>nd</sup> Floor All-Gender Restroom/ Nursing Room
- New Elevator & New Kiln Garage
- Choir & Band (AV & Instrument Storage)
- Gallery & Theater Improvements
- Exterior Signage/New Entries

## B1 Facelift

Kiln Garage, Courtyard, Restrooms & College Drive Elevation