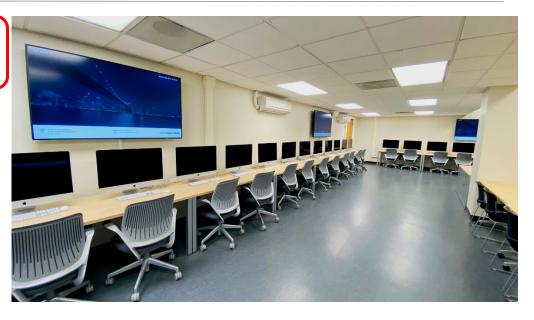

#### **Completed Minor Projects:**

- Ceramics Equipment/Expansion
- 25 Office Refresh
- Piano/Midi Lab (RM 205/206)
- Digital Media Lab (RM 201/202)
- Sculpture Lab
- Co-Generation Equipment removal (to accommodate new Kiln Garage)
- Theatre Wall Caulking & Mechanical Repairs
- Photography Demolition
- LED Parking Lot Lights
- Emergency Lighting Battery/Inverter Conversion
- Select Restroom Demolition
- Roof Exhaust Fan Replacements

## B1 Facelift - Social Science/Creative Arts Dept Space Refresh (Completed)

- 25 Office Refresh
- RM 201/202 Animation MAC Lab
- RM 205/206 Piano-Midi Lab