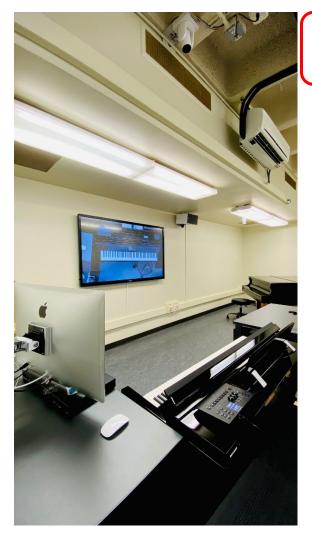

#### **Completed Minor Projects:**

- Ceramics Equipment/Expansion
- 25 Office Refresh
- Piano/Midi Lab (RM 205/206)
- Digital Media Lab (RM 201/202)
- Sculpture Lab
- Co-Generation Equipment removal (to accommodate new Kiln Garage)
- Theatre Wall Caulking & Mechanical Repairs
- Photography Demolition
- LED Parking Lot Lights
- Emergency Lighting Battery/Inverter Conversion
- Select Restroom Demolition
- Roof Exhaust Fan Replacements

## B1 Facelift - Social Science/Creative Arts Dept Space Refresh (Completed)

- 25 Office Refresh
- RM 201/202 Animation MAC Lab
- RM 205/206 Piano-Midi Lab