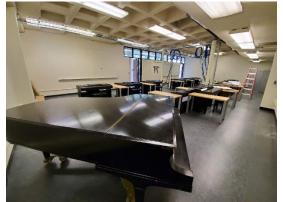

#### **Completed Minor Projects:**

- Ceramics Equipment/Expansion
- 25 Office Refresh
- Piano/Midi Lab (RM 205/206)
- Digital Media Lab (RM 201/202)
- Sculpture Lab
- Co-Generation Equipment removal (to accommodate new Kiln Garage)
- Theatre Wall Caulking & Mechanical Repairs
- Photography Demolition
- LED Parking Lot Lights
- Emergency Lighting Battery/Inverter Conversion
- Select Restroom Demolition
- Roof Exhaust Fan Replacements

## B1 Facelift - Social Science/Creative Arts Dept Space Refresh (Completed)

- 25 Office Refresh
- RM 201/202 Animation MAC Lab
- RM 205/206 Piano-Midi Lab