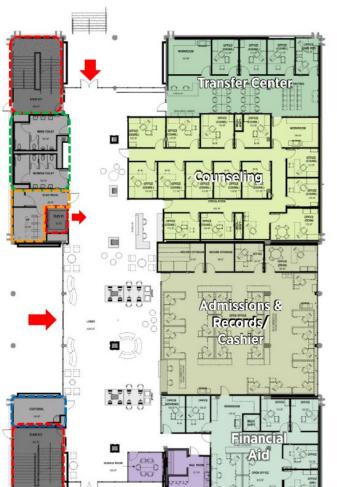

### Overall Floor Plan Level 2

## Overall Floor Plan

Classroom

@lassroom

Cinoonagal D

#### Departments:

- Strategic Partnerships & Workforce Development
- Health Center
- EOPS/CARE/CalWorks & Guardian Scholars
- Assessment Center
- Promise Scholar
- Outreach
- Transfer Center
- Counseling
- Cashier
- Admissions & Records
- Financial Aid
- Middle College
- Veterans Resource Center
- ITS
- GLPS/Passport