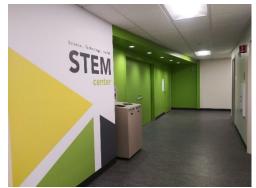

#### SKY B2 Modernization & B19 Swing:

- Jannett Jackson
- Eloisa Briones
- Jennifer Taylor-Mendoza
- Angelica Gárcia
- Newin Orante
- Paul Cassidy
- Andrea Vizénor
- William Minnich
- Luis Escobar
- Chris Gibson
- Russell Waldon
- Cheryl Johnson

#### Departments:

- Strategic Partnerships & Workforce Development
- Health Center
- EOPS/CARE/CalWorks & Guardian Scholars
- Assessment Center
- Promise Scholar
- Outreach
- Transfer Center
- Counseling
- Cashier
- Admissions & Records
- Financial Aid
- Middle College
- Veterans Resource Center
- ITS
- GLPS/Passport